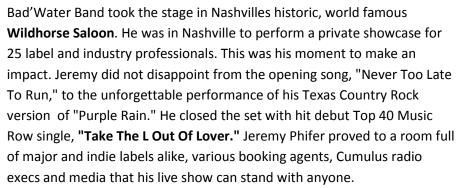

#### The Wildhorse Saloon Restaurant was also open for lunch so guests were surprised with an unexpected stunning free live show.

Immediately following Jeremy's performance, a long line formed just off stage, and Jeremy spent about 45 minutes talking to new fans from around the contry, signing autographs and taking pictures, until he met the very last person in line. No doubt a great way to win new fans, and he did!

Jeremy Phifer Rocks The House at World Famous Wildhorse Saloon in Nashville